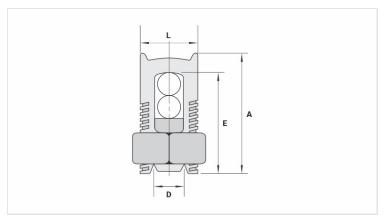

## **Datasheet**

| Conductors      |          |
|-----------------|----------|
| Run (mm²)       | 16       |
| Tap (mm²)       | 2,5 - 16 |
| Dimensions (mm) |          |
| L               | 11,5     |
| A               | 23,0     |
| C               | 15,5     |
| D               | 5,3      |
| E               | 21,0     |
| Package         |          |
| Qty. / Package  | 50       |
| Unit Weight (g) | 27,50    |