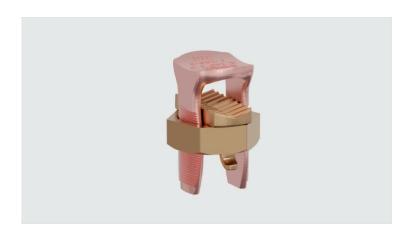

## **PF - SPLIT BOLT CONNECTOR**

PF-16

## **Description**

**Purpose:** Tap or splice (low traction) for COPPERSTEEL or copper cables. Suitable for copper to copper connection.

**Characteristics:** Tightening connection. High electrical conductivity and corrosion resistance.

**Application:** Power distribution network and grounding in general. **Material:** Body in electrolytic copper. Nut and rider in copper alloy.

**Application Tool:** Box, open-ended or monkey wrenches.