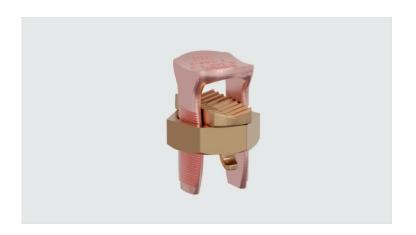

## **PF - SPLIT BOLT CONNECTOR**

PF-25

## **Description**

**Purpose:** Tap or splice (low traction) for COPPERSTEEL or copper cables. Suitable for copper to copper connection.

**Characteristics:** Tightening connection. High electrical conductivity and corrosion resistance.

**Application:** Power distribution network and grounding in general. **Material:** Body in electrolytic copper. Nut and rider in copper alloy.

**Application Tool:** Box, open-ended or monkey wrenches.