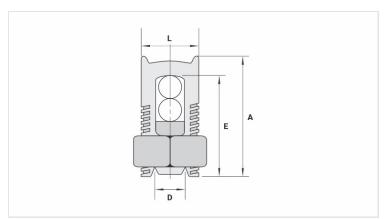

## **Datasheet**

| Conductors      |          |
|-----------------|----------|
| Run (mm²)       | 25       |
| Tap (mm²)       | 2,5 - 25 |
| Dimensions (mm) |          |
| L               | 14,7     |
| A               | 26,5     |
| C               | 17,0     |
| D               | 6,8      |
| E               | 24,0     |
| Package         |          |
| Qty. / Package  | 50       |
| Unit Weight (g) | 33,60    |