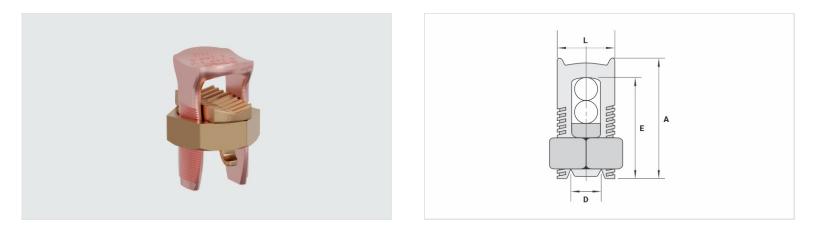

## Datasheet

| Conductors      |          |
|-----------------|----------|
| Run (mm²)       | 35       |
| Tap (mm²)       | 2,5 - 35 |
| Dimensions (mm) |          |
| L               | 15,6     |
| A               | 29,0     |
| C               | 19,0     |
| D               | 7,9      |
| E               | 26,8     |
| Package         |          |
| Qty. / Package  | 50       |
| Unit Weight (g) | 42,00    |