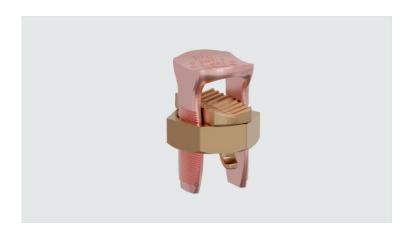

## **PF - SPLIT BOLT CONNECTOR**

PF-50

## **Description**

**Purpose:** Tap or splice (low traction) for COPPERSTEEL or copper cables. Suitable for copper to copper connection.

**Characteristics:** Tightening connection. High electrical conductivity and corrosion resistance.

**Application:** Power distribution network and grounding in general. **Material:** Body in electrolytic copper. Nut and rider in copper alloy.

**Application Tool:** Box, open-ended or monkey wrenches.