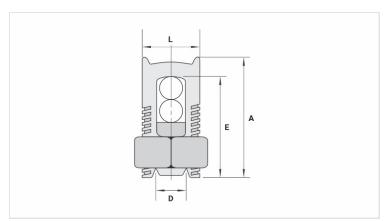

## **Datasheet**

| Conductors      |          |
|-----------------|----------|
| Run (mm²)       | 50       |
| Tap (mm²)       | 2,5 - 50 |
| Dimensions (mm) |          |
| L               | 18,0     |
| A               | 34,0     |
| C               | 20,0     |
| D               | 9,5      |
| E               | 32,0     |
| Package         |          |
| Qty. / Package  | 30       |
| Unit Weight (g) | 61,80    |