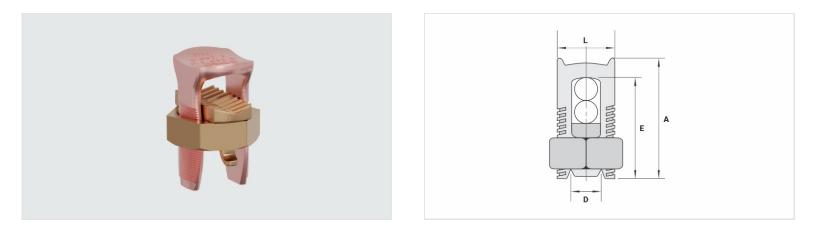

## Datasheet

| Conductors      |          |
|-----------------|----------|
| Run (mm²)       | 70       |
| Tap (mm²)       | 2,5 - 70 |
| Dimensions (mm) |          |
| L               | 20,5     |
| A               | 39,0     |
| C               | 22,0     |
| D               | 10,7     |
| E               | 36,0     |
| Package         |          |
| Qty. / Package  | 30       |
| Unit Weight (g) | 85,60    |