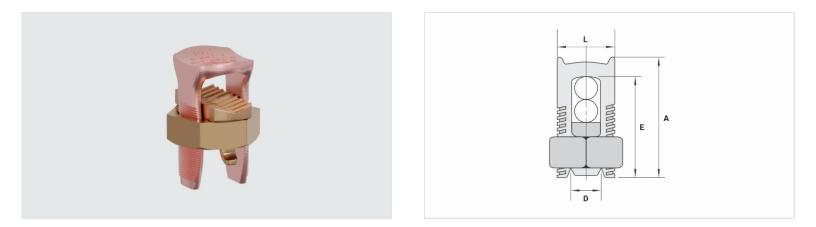

## Datasheet

| Conductors      |         |
|-----------------|---------|
| Run (mm²)       | 95      |
| Tap (mm²)       | 25 - 95 |
| Dimensions (mm) |         |
| L               | 28,0    |
| A               | 45,0    |
| С               | 28,0    |
| D               | 13,5    |
| E               | 42,0    |
| Package         |         |
| Qty. / Package  | 20      |
| Unit Weight (g) | 136,80  |