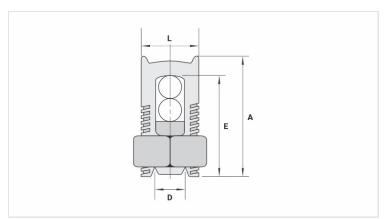

## **Datasheet**

| Conductors      |          |
|-----------------|----------|
| Run (mm²)       | 120      |
| Tap (mm²)       | 10 - 120 |
| Dimensions (mm) |          |
| L               | 26,8     |
| A               | 46,0     |
| C               | 28,0     |
| D               | 14,7     |
| E               | 44,0     |
| Package         |          |
| Qty. / Package  | 20       |
| Unit Weight (g) | 138,60   |