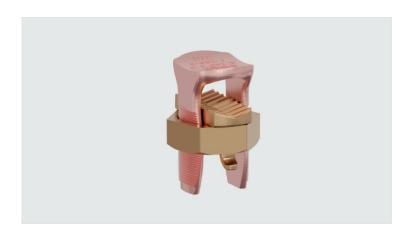

## **PF - SPLIT BOLT CONNECTOR**

PF-120

## **Description**

**Purpose:** Tap or splice (low traction) for COPPERSTEEL or copper cables. Suitable for copper to copper connection.

**Characteristics:** Tightening connection. High electrical conductivity and corrosion resistance.

**Application:** Power distribution network and grounding in general. **Material:** Body in electrolytic copper. Nut and rider in copper alloy.

**Application Tool:** Box, open-ended or monkey wrenches.