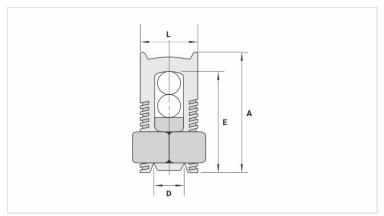

## **Datasheet**

| Conductors      |          |
|-----------------|----------|
| Run (mm²)       | 150      |
| Tap (mm²)       | 10 - 150 |
| Dimensions (mm) |          |
| L               | 26,0     |
| A               | 50,5     |
| C               | 28,0     |
| D               | 16,2     |
| E               | 47,5     |
| Package         |          |
| Qty. / Package  | 15       |
| Unit Weight (g) | 165,00   |