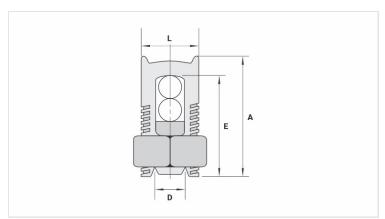

## **Datasheet**

| Conductors      |          |
|-----------------|----------|
| Run (mm²)       | 185      |
| Tap (mm²)       | 50 - 185 |
| Dimensions (mm) |          |
| L               | 30,0     |
| A               | 57,0     |
| C               | 31,0     |
| D               | 17,8     |
| E               | 52,5     |
| Package         |          |
| Qty. / Package  | 10       |
| Unit Weight (g) | 238,50   |