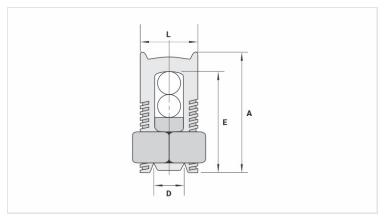

## **Datasheet**

| Conductors      |          |
|-----------------|----------|
| Run (mm²)       | 240      |
| Tap (mm²)       | 95 - 240 |
| Dimensions (mm) |          |
| L               | 34,0     |
| A               | 64,0     |
| C               | 34,0     |
| D               | 20,7     |
| E               | 59,0     |
| Package         |          |
| Qty. / Package  | 8        |
| Unit Weight (g) | 337,80   |