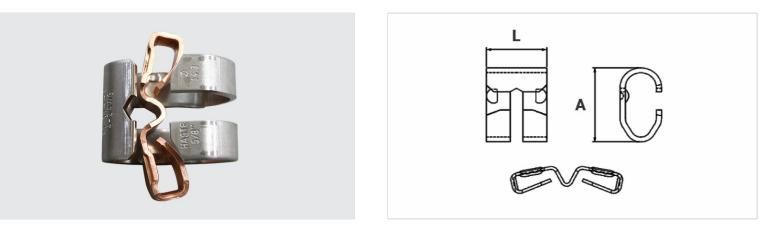

## **CAT - CONNECTOR FOR TRANSVERSAL GROUNDING**

CAT-58-16

## Description

**Purpose:** Connection between ground rod to cable. Suitable for COPPERSTEEL or copper cables.

**Characteristics:** Spring system connection (permanent tightening). High resistance to corrosion. Easy application.

## Datasheet

| Ground Rod Diameter 5/8" (1 | 4,3mm)  |
|-----------------------------|---------|
| Conductor (Cu or CS)        |         |
| AWG/MCM                     | 8 - 6   |
| mm <sup>2</sup>             | 10 - 16 |
| Dimensions (mm)             |         |
| L                           | 29,5    |
| A                           | 41,00   |
| Package                     |         |
| Qty. / Package              | 40      |
| Unit Weight (g)             | 144,00  |