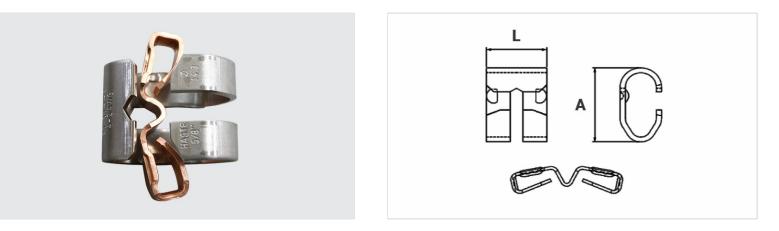

Material: Copper for internal parts and stainless steel for external parts.

Application Tool: Water pump pliers.

## Datasheet

| Ground Rod Diameter  | 5/8" (14,3mm) |
|----------------------|---------------|
| Conductor (Cu or CS) |               |
| AWG/MCM              | 4 - 2         |
| mm²                  | 25 - 35       |
| Dimensions (mm)      |               |
| L                    | 33,5          |
| A                    | 46,0          |
| Package              |               |
| Qty. / Package       | 40            |
| Unit Weight (g)      | 143,25        |
|                      |               |