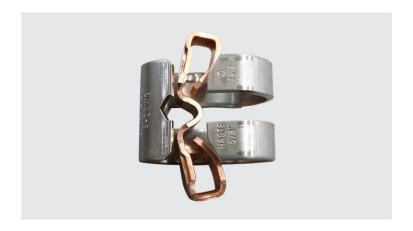

## **Description**

**Purpose:** Connection between ground rod to cable. Suitable for COPPERSTEEL or copper cables.

**Characteristics:** Spring system connection (permanent tightening). High resistance to corrosion. Easy application.

**Application:** Grounding systems in general (power distribution systems, grounding grids, residential, building and industrial grounding), grounding in telecommunication networks, grounding in substations).

Material: Copper for internal parts and stainless steel for external parts.

**Application Tool:** Water pump pliers.