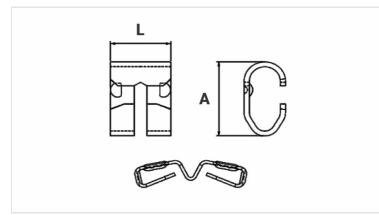

## **Datasheet**

| Ground Rod Diameter  | 5/8" (14,3mm) |
|----------------------|---------------|
| Conductor (Cu or CS) |               |
| AWG/MCM              | 1/0           |
| mm²                  | 50            |
| Dimensions (mm)      |               |
| L                    | 34,0          |
| A                    | 53,0          |
| Package              |               |
| Qty. / Package       | 40            |
| Unit Weight (g)      | 144,00        |