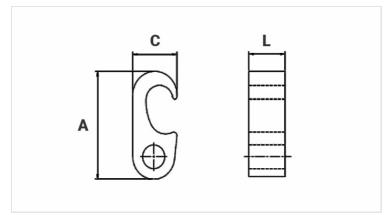

## **Datasheet**

Unit Weight (g)

| Conductors / Ground Rod                            |                                                  |
|----------------------------------------------------|--------------------------------------------------|
| Run                                                |                                                  |
| Ground Rod                                         | 1/2" - 5/8"                                      |
| Conductor                                          | 1/0 STR - 250 MCM                                |
| Тар                                                |                                                  |
| AWG/MCM                                            | 1/0 - 2/0                                        |
| mm²                                                | 50 - 70                                          |
| Die Index                                          | IU-997                                           |
|                                                    |                                                  |
| Application Tool                                   | AY-96/CY-96/AHM-400/AHB-400                      |
|                                                    |                                                  |
| Application Tool                                   | AY-96/CY-96/AHM-400/AHB-400                      |
| Application Tool Compressions                      | AY-96/CY-96/AHM-400/AHB-400                      |
| Application Tool Compressions Dimensions (mm)      | AY-96/CY-96/AHM-400/AHB-400<br>1                 |
| Application Tool Compressions Dimensions (mm)      | AY-96/CY-96/AHM-400/AHB-400<br>1                 |
| Application Tool Compressions Dimensions (mm)  L A | AY-96/CY-96/AHM-400/AHB-400<br>1<br>19,0<br>52,0 |