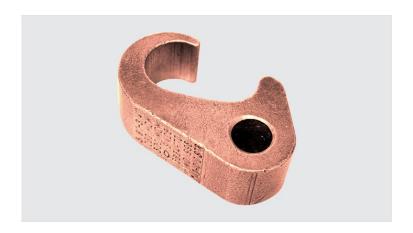

## SACG - CABLE TO GROUND ROD COMPRESSION GROUNDING SYSTEM

SACG-1258-70

## **Description**

**Purpose:** Connection between ground rod to cable and cable to cable. Suitable for COPPERSTEEL and copper wires and cables.

**Characteristics:** Compression connection. High resistance to corrosion. It can be buried directly into the ground or concrete.

**Application:** Grounding systems in general (power distribution systems, grounding grids, residential, building and industrial grounding), grounding in telecommunication networks, grounding in substations).

**Material:** Copper alloy, supplied with antioxide compound INTELTROX-Cu.