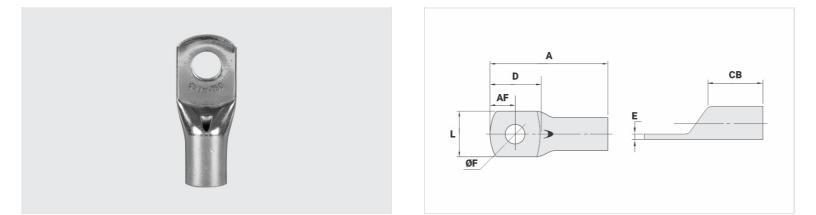

## Datasheet

| Conductors - Cross Section (mm <sup>2</sup> ) | 10       |
|-----------------------------------------------|----------|
| Dimensions (mm)                               |          |
| Hole Diameter (mm)                            | 6,5      |
| Screw*                                        |          |
| Inches                                        | 1/4      |
| Metric                                        | M6       |
| L                                             | 8,5      |
| A                                             | 23,0     |
| CB                                            | 8,0      |
| AF                                            | 5,0      |
| D                                             | 11,0     |
| E                                             | 1,5      |
| Current (A)                                   | 101      |
| Application Tool                              |          |
| Mechanical Pliers                             |          |
| Model                                         | AT-60/68 |
| Die (AT-60)                                   | IVV-8    |
| Hydraulic Pliers (AY/CY/AHM/AHB)              |          |
| Circunferencial Die                           | IU-8     |
| Hexagonal Die                                 | H-8      |