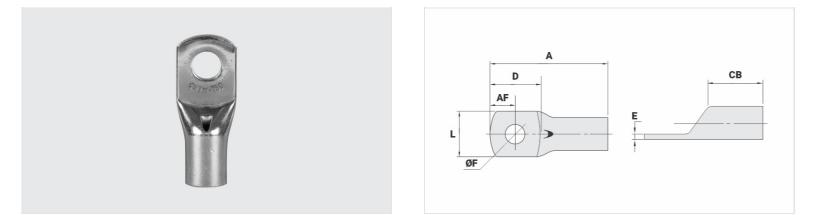

## Datasheet

| Conductors - Cross Section (mm <sup>2</sup> ) | 10       |
|-----------------------------------------------|----------|
| Dimensions (mm)                               |          |
| Hole Diameter (mm)                            | 8,5      |
| Screw*                                        |          |
| Inches                                        | 5/16     |
| Metric                                        | M8       |
| L                                             | 12,0     |
| A                                             | 27,6     |
| CB                                            | 8,0      |
| AF                                            | 7,0      |
| D                                             | 15,0     |
| E                                             | 1,5      |
| Current (A)                                   | 101      |
| Application Tool                              |          |
| Mechanical Pliers                             |          |
| Model                                         | AT-60/68 |
| Die (AT-60)                                   | IW-8     |
| Hydraulic Pliers (AY/CY/AHM/AHB)              |          |
| Circunferencial Die                           | IU-8     |
| Hexagonal Die                                 | H-8      |