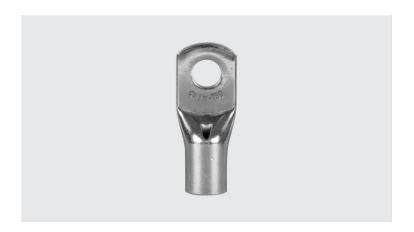

## **Description**

**Purpose:** Termination of copper conductors.

**Characteristics:** High electrical conductivity and corrosion resistance. Pad with several hole diameter options and optimum electrical contact.

**Applications:** Electrical panels, circuit breaker connections, motors, machines, busbars, electrical distribution boards, among others.

Material: Electrolytic copper.

Finish: Tin plated.