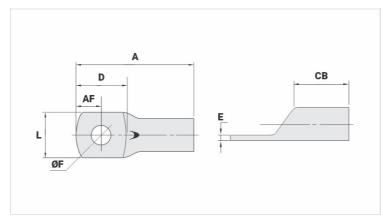

## **Datasheet**

Circunferencial Die

Hexagonal Die

| Conductors - Cross Section (mm²) | 16       |
|----------------------------------|----------|
| Dimensions (mm)                  |          |
| Hole Diameter (mm)               | 5,2      |
| Screw*                           |          |
| Inches                           | 3/16     |
| Metric                           | M5       |
| L                                | 11,3     |
| A                                | 28,0     |
| СВ                               | 10,0     |
| AF                               | 6,0      |
| D                                | 13,5     |
| E                                | 2,0      |
| Current (A)                      | 137      |
| Application Tool                 |          |
| Mechanical Pliers                |          |
| Model                            | AT-60/68 |
| Die (AT-60)                      | IW-8     |
| Hydraulic Pliers (AY/CY/AHM/AHB) |          |