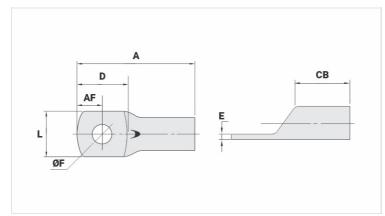

## **Datasheet**

Hydraulic Pliers (AY/CY/AHM/AHB)

Circunferencial Die

Hexagonal Die

| Conductors - Cross Section (mm²) | 25       |
|----------------------------------|----------|
| Dimensions (mm)                  |          |
| Hole Diameter (mm)               | 6,5      |
| Screw*                           |          |
| Inches                           | 1/4      |
| Metric                           | M6       |
| L                                | 12,9     |
| A                                | 32,0     |
| СВ                               | 11,0     |
| AF                               | 6,0      |
| D                                | 15,5     |
| E                                | 2,0      |
| Current (A)                      | 182      |
| Application Tool                 |          |
| Mechanical Pliers                |          |
| Model                            | AT-60/68 |
| Die (AT-60)                      | IW-4     |
|                                  |          |