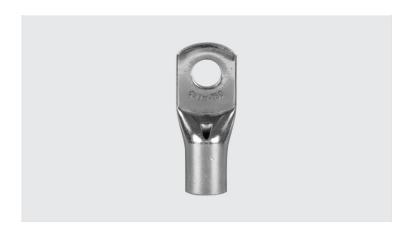

## TM - COPPER COMPRESSION TERMINAL (ONE HOLE / SHORT BARREL)

TM-25

## **Description**

**Purpose:** Termination of copper conductors.

**Characteristics:** High electrical conductivity and corrosion resistance. Pad with several hole diameter options and optimum electrical contact.

**Applications:** Electrical panels, circuit breaker connections, motors, machines, busbars, electrical distribution boards, among others.

Material: Electrolytic copper.

Finish: Tin plated.