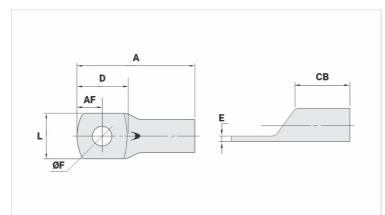

## **Datasheet**

Hydraulic Pliers (AY/CY/AHM/AHB)

Circunferencial Die

Hexagonal Die

| Conductors - Cross Section (mm²) | 25       |
|----------------------------------|----------|
| Dimensions (mm)                  |          |
| Hole Diameter (mm)               | 8,5      |
| Screw*                           |          |
| Inches                           | 5/16     |
| Metric                           | M8       |
| L                                | 12,9     |
| A                                | 32,0     |
| СВ                               | 11,0     |
| AF                               | 6,0      |
| D                                | 15,5     |
| E                                | 2,0      |
| Current (A)                      | 182      |
| Application Tool                 |          |
| Mechanical Pliers                |          |
| Model                            | AT-60/68 |
| Die (AT-60)                      | IW-4     |
|                                  |          |