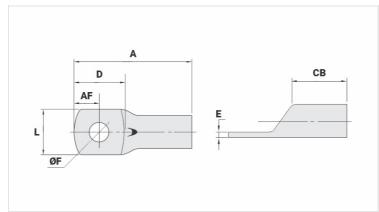

## **Datasheet**

Hydraulic Pliers (AY/CY/AHM/AHB)

Circunferencial Die

Hexagonal Die

| Conductors - Cross Section (mm²) | 25       |
|----------------------------------|----------|
| Dimensions (mm)                  |          |
| Hole Diameter (mm)               | 10,5     |
| Screw*                           |          |
| Inches                           | 3/8      |
| Metric                           | M10      |
| L                                | 15,5     |
| A                                | 34,0     |
| CB                               | 11,0     |
| AF                               | 8,0      |
| D                                | 18,0     |
| E                                | 2,0      |
| Current (A)                      | 182      |
| Application Tool                 |          |
| Mechanical Pliers                |          |
| Model                            | AT-60/68 |
| Die (AT-60)                      | IW-4     |