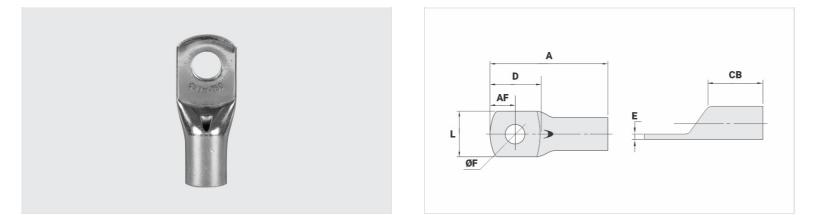

## Datasheet

| Conductors - Cross Section (mm <sup>2</sup> ) | 35       |
|-----------------------------------------------|----------|
| Dimensions (mm)                               |          |
| Hole Diameter (mm)                            | 6,5      |
| Screw*                                        |          |
| Inches                                        | 1/4      |
| Metric                                        | M6       |
| L                                             | 15,0     |
| A                                             | 36,0     |
| CB                                            | 12,0     |
| AF                                            | 8,0      |
| D                                             | 17,5     |
| E                                             | 2,4      |
| Current (A)                                   | 226      |
| Application Tool                              |          |
| Mechanical Pliers                             |          |
| Model                                         | AT-60/68 |
| Die (AT-60)                                   | IW-4     |
| Hydraulic Pliers (AY/CY/AHM/AHB)              |          |
| Circunferencial Die                           | IU-4     |
| Hexagonal Die                                 | H-4      |