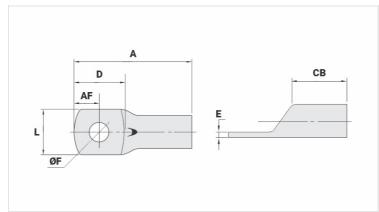

## **Datasheet**

Circunferencial Die

Hexagonal Die

| 35       |
|----------|
|          |
| 8,5      |
|          |
| 5/16     |
| M8       |
| 15,0     |
| 36,0     |
| 12,0     |
| 8,0      |
| 17,5     |
| 2,4      |
| 226      |
|          |
|          |
| AT-60/68 |
| IW-4     |
|          |
|          |