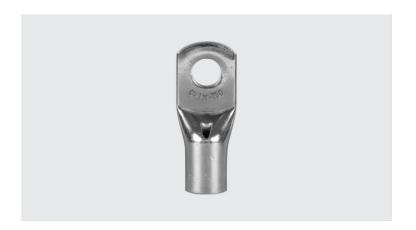

## TM - COPPER COMPRESSION TERMINAL (ONE HOLE / SHORT BARREL)

TM-35

## **Description**

**Purpose:** Termination of copper conductors.

**Characteristics:** High electrical conductivity and corrosion resistance. Pad with several hole diameter options and optimum electrical contact.

**Applications:** Electrical panels, circuit breaker connections, motors, machines, busbars, electrical distribution boards, among others.

Material: Electrolytic copper.

Finish: Tin plated.