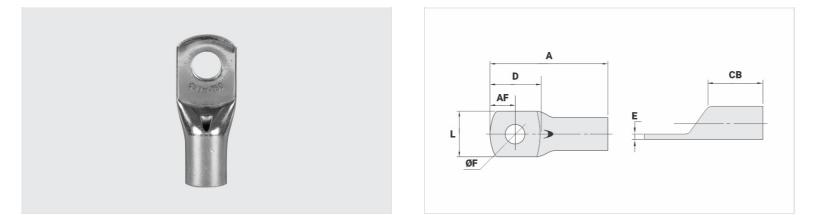

## Datasheet

| Conductors - Cross Section (mm <sup>2</sup> ) | 95       |
|-----------------------------------------------|----------|
| Dimensions (mm)                               |          |
| Hole Diameter (mm)                            | 8,5      |
| Screw*                                        |          |
| Inches                                        | 5/16     |
| Metric                                        | M8       |
| L                                             | 24,0     |
| A                                             | 49,0     |
| CB                                            | 17,5     |
| AF                                            | 10,0     |
| D                                             | 22,0     |
| E                                             | 3,0      |
| Current (A)                                   | 430      |
| Application Tool                              |          |
| Mechanical Pliers                             |          |
| Model                                         | AT-60/68 |
| Die (AT-60)                                   | IW-27    |
| Hydraulic Pliers (AY/CY/AHM/AHB)              |          |
| Circunferencial Die                           | IU-27    |
| Hexagonal Die                                 | H-27     |