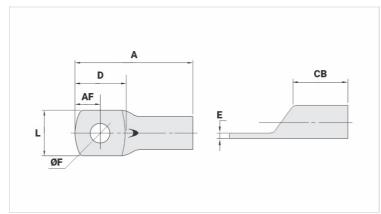

## **Datasheet**

Circunferencial Die

Hexagonal Die

| Conductors - Cross Section (mm²) | 95       |
|----------------------------------|----------|
| Dimensions (mm)                  |          |
| Hole Diameter (mm)               | 10,5     |
| Screw*                           |          |
| Inches                           | 3/8      |
| Metric                           | M10      |
| L                                | 24,0     |
| A                                | 49,0     |
| СВ                               | 17,5     |
| AF                               | 10,0     |
| D                                | 22,0     |
| E                                | 3,0      |
| Current (A)                      | 430      |
| Application Tool                 |          |
| Mechanical Pliers                |          |
| Model                            | AT-60/68 |
| Die (AT-60)                      | IW-27    |
| Hydraulic Pliers (AY/CY/AHM/AHB) |          |