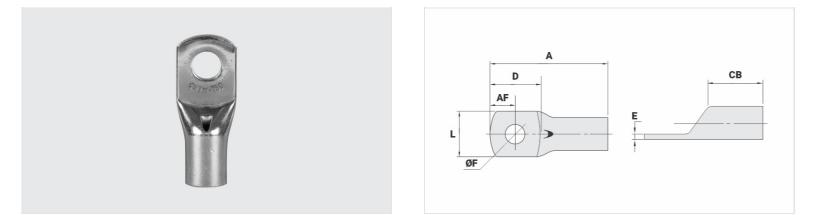

## Datasheet

| Conductors - Cross Section (mm <sup>2</sup> ) | 95       |
|-----------------------------------------------|----------|
| Dimensions (mm)                               |          |
| Hole Diameter (mm)                            | 13,8     |
| Screw*                                        |          |
| Inches                                        | 1/2      |
| Metric                                        | M12      |
| L                                             | 24,0     |
| A                                             | 49,0     |
| CB                                            | 17,5     |
| AF                                            | 10,0     |
| D                                             | 22,0     |
| E                                             | 3,0      |
| Current (A)                                   | 430      |
| Application Tool                              |          |
| Mechanical Pliers                             |          |
| Model                                         | AT-60/68 |
| Die (AT-60)                                   | IW-27    |
| Hydraulic Pliers (AY/CY/AHM/AHB)              |          |
| Circunferencial Die                           | IU-27    |
| Hexagonal Die                                 | H-27     |