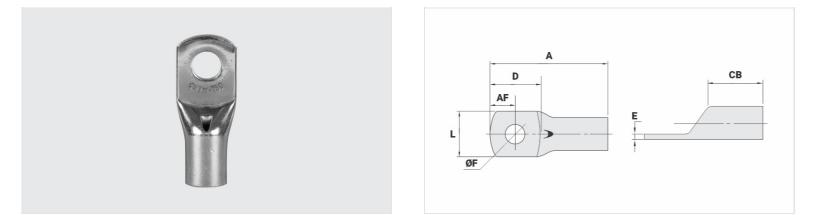

## Datasheet

| Conductors - Cross Section (mm <sup>2</sup> ) | 240     |
|-----------------------------------------------|---------|
| Dimensions (mm)                               |         |
| Hole Diameter (mm)                            | 10,5    |
| Screw*                                        |         |
| Inches                                        | 3/8     |
| Metric                                        | M10     |
| L                                             | 38,0    |
| A                                             | 80,5    |
| CB                                            | 29,0    |
| AF                                            | 17,0    |
| D                                             | 35,0    |
| E                                             | 4,8     |
| Current (A)                                   | 781     |
| Application Tool                              |         |
| Mechanical Pliers                             |         |
| Model                                         | -       |
| Die (AT-60)                                   | -       |
| Hydraulic Pliers (AY/CY/AHM/AHB)              |         |
| Circunferencial Die                           | IU-34** |
| Hexagonal Die                                 | H-34    |