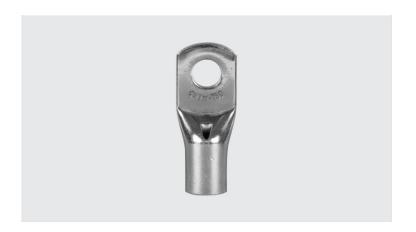

## **Description**

**Purpose:** Termination of copper conductors.

**Characteristics:** High electrical conductivity and corrosion resistance. Pad with several hole diameter options and optimum electrical contact.

**Applications:** Electrical panels, circuit breaker connections, motors, machines, busbars, electrical distribution boards, among others.

Material: Electrolytic copper.

Finish: Tin plated.