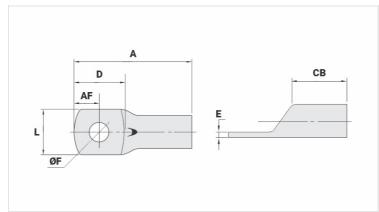

## **Datasheet**

Hydraulic Pliers (AY/CY/AHM/AHB)

Circunferencial Die

Hexagonal Die

| Conductors - Cross Section (mm²) | 240  |
|----------------------------------|------|
| Dimensions (mm)                  |      |
| Hole Diameter (mm)               | 13,8 |
| Screw*                           |      |
| Inches                           | 1/2  |
| Metric                           | M12  |
| L                                | 38,0 |
| A                                | 80,5 |
| CB                               | 29,0 |
| AF                               | 17,0 |
| D                                | 35,0 |
| E                                | 4,8  |
| Current (A)                      | 781  |
| Application Tool                 |      |
| Mechanical Pliers                |      |
| Model                            | -    |
| Die (AT-60)                      | -    |