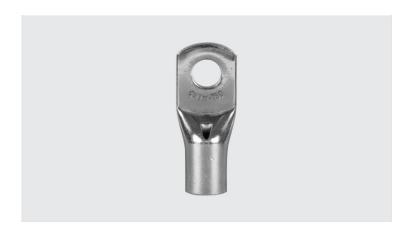

## TM - COPPER COMPRESSION TERMINAL (ONE HOLE / SHORT BARREL)

TM-240-17

## **Description**

**Purpose:** Termination of copper conductors.

**Characteristics:** High electrical conductivity and corrosion resistance. Pad with several hole diameter options and optimum electrical contact.

**Applications:** Electrical panels, circuit breaker connections, motors, machines, busbars, electrical distribution boards, among others.

Material: Electrolytic copper.

Finish: Tin plated.