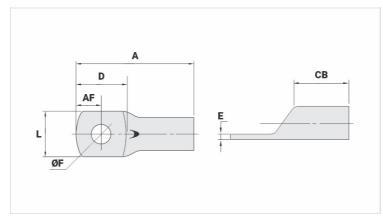

## **Datasheet**

Hydraulic Pliers (AY/CY/AHM/AHB)

Circunferencial Die

Hexagonal Die

| Conductors - Cross Section (mm²) | 240  |
|----------------------------------|------|
| Dimensions (mm)                  |      |
| Hole Diameter (mm)               | 17,5 |
| Screw*                           |      |
| Inches                           | 5/8  |
| Metric                           | M16  |
| L                                | 38,0 |
| A                                | 80,5 |
| СВ                               | 29,0 |
| AF                               | 17,0 |
| D                                | 35,0 |
| E                                | 4,8  |
| Current (A)                      | 781  |
| Application Tool                 |      |
| Mechanical Pliers                |      |
| Model                            | -    |
| Die (AT-60)                      | -    |
|                                  |      |