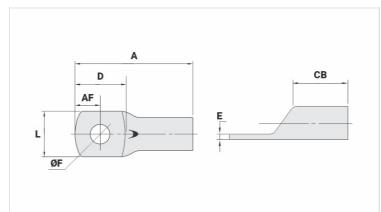

## **Datasheet**

Hydraulic Pliers (AY/CY/AHM/AHB)

Circunferencial Die

Hexagonal Die

| Conductors - Cross Section (mm²) | 400   |
|----------------------------------|-------|
| Dimensions (mm)                  |       |
| Hole Diameter (mm)               | 13,8  |
| Screw*                           |       |
| Inches                           | 1/2   |
| Metric                           | M12   |
| L                                | 46,5  |
| A                                | 101,5 |
| CB                               | 37,0  |
| AF                               | 19,0  |
| D                                | 44,0  |
| E                                | 5,3   |
| Current (A)                      | 1085  |
| Application Tool                 |       |
| Mechanical Pliers                |       |
| Model                            | -     |
| Die (AT-60)                      | -     |
|                                  |       |