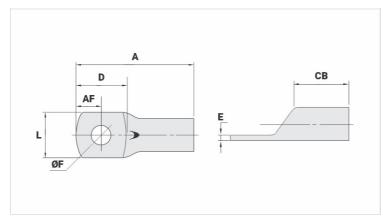

## **Datasheet**

Hydraulic Pliers (AY/CY/AHM/AHB)

Circunferencial Die

Hexagonal Die

| <b>Conductors - Cross Section</b> | (mm²) 400 |  |
|-----------------------------------|-----------|--|
| Dimensions (mm)                   |           |  |
| Hole Diameter (mm)                | 17,5      |  |
| Screw*                            |           |  |
| Inches                            | 5/8       |  |
| Metric                            | M16       |  |
| L                                 | 46,5      |  |
| А                                 | 101,5     |  |
| СВ                                | 37,0      |  |
| AF                                | 19,0      |  |
| D                                 | 44,0      |  |
| E                                 | 5,3       |  |
| Current (A)                       | 1085      |  |
| Application Tool                  |           |  |
| Mechanical Pliers                 |           |  |
| Model                             | -         |  |
| Die (AT-60)                       | -         |  |
|                                   |           |  |