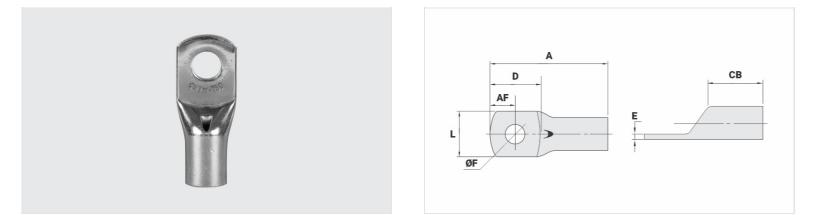

## Datasheet

| Conductors - Cross Section (mm <sup>2</sup> ) | 500   |
|-----------------------------------------------|-------|
| Dimensions (mm)                               |       |
| Hole Diameter (mm)                            | 17,5  |
| Screw*                                        |       |
| Inches                                        | 5/8   |
| Metric                                        | M16   |
| L                                             | 52,0  |
| A                                             | 108,0 |
| CB                                            | 43,0  |
| AF                                            | 19,0  |
| D                                             | 44,0  |
| E                                             | 5,1   |
| Current (A)                                   | 1253  |
| Application Tool                              |       |
| Mechanical Pliers                             |       |
| Model                                         | -     |
| Die (AT-60)                                   | -     |
| Hydraulic Pliers (AY/CY/AHM/AHB)              |       |
| Circunferencial Die                           | IU-44 |
| Hexagonal Die                                 | H-44  |