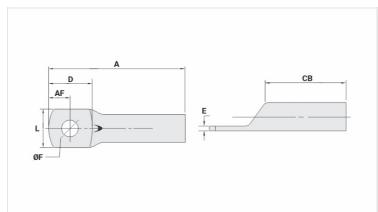

## **Datasheet**

Hydraulic Pliers (AY/CY/AHM/AHB)

Circunferencial Die

Hexagonal Die

| Conductors - Cross Section (mm²) | 240  |
|----------------------------------|------|
| Dimensions (mm)                  |      |
| Hole Diameter (mm)               | 13,8 |
| Screw*                           |      |
| Inches                           | 1/2  |
| Metric                           | M12  |
| L                                | 38,0 |
| A                                | 93,5 |
| CB                               | 43,0 |
| AF                               | 17,0 |
| D                                | 35,0 |
| E                                | 4,8  |
| Current (A)                      | 781  |
| Application Tool                 |      |
| Mechanical Pliers                |      |
| Model                            | -    |
| Die (AT-60)                      | -    |
|                                  |      |