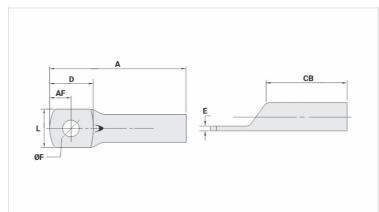

## **Datasheet**

Hydraulic Pliers (AY/CY/AHM/AHB)

Circunferencial Die

Hexagonal Die

| Conductors - Cross Section (mm²) | 300   |
|----------------------------------|-------|
| Dimensions (mm)                  |       |
| Hole Diameter (mm)               | 13,8  |
| Screw*                           |       |
| Inches                           | 1/2   |
| Metric                           | M12   |
| L                                | 41,5  |
| A                                | 104,0 |
| CB                               | 48,0  |
| AF                               | 19,0  |
| D                                | 40,0  |
| E                                | 5,0   |
| Current (A)                      | 902   |
| Application Tool                 |       |
| Mechanical Pliers                |       |
| Model                            | -     |
| Die (AT-60)                      | -     |
|                                  |       |