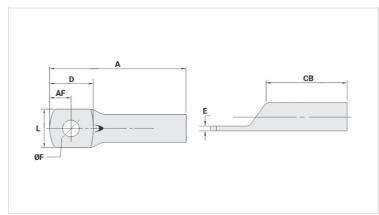

## **Datasheet**

Hydraulic Pliers (AY/CY/AHM/AHB)

Circunferencial Die

Hexagonal Die

| Conductors - Cross Section (mm²) | 400   |
|----------------------------------|-------|
| Dimensions (mm)                  |       |
| Hole Diameter (mm)               | 13,8  |
| Screw*                           |       |
| Inches                           | 1/2   |
| Metric                           | M12   |
| L                                | 46,5  |
| A                                | 125,0 |
| CB                               | 62,0  |
| AF                               | 19,0  |
| D                                | 44,0  |
| E                                | 5,3   |
| Current (A)                      | 1085  |
| Application Tool                 |       |
| Mechanical Pliers                |       |
| Model                            | -     |
| Die (AT-60)                      | -     |
|                                  |       |