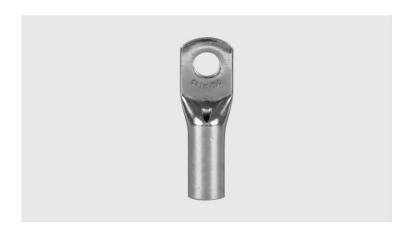

## **Description**

**Purpose:** Termination of copper conductors.

**Characteristics:** High electrical conductivity and corrosion resistance. Pad with several hole diameter options and optimum electrical contact.

**Applications:** Electrical panels, circuit breaker connections, motors, machines, busbars, electrical distribution boards, among others.

Material: Electrolytic copper.

Finish: Tin plated.