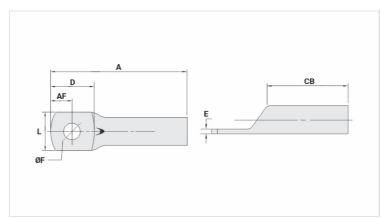

## **Datasheet**

Hydraulic Pliers (AY/CY/AHM/AHB)

Circunferencial Die

Hexagonal Die

| Conductors - Cross Section (mm²) | 400   |
|----------------------------------|-------|
| Dimensions (mm)                  |       |
| Hole Diameter (mm)               | 17,5  |
| Screw*                           |       |
| Inches                           | 5/8   |
| Metric                           | M16   |
| L                                | 46,5  |
| A                                | 125,0 |
| CB                               | 62,0  |
| AF                               | 19,0  |
| D                                | 44,0  |
| E                                | 5,3   |
| Current (A)                      | 1085  |
| Application Tool                 |       |
| Mechanical Pliers                |       |
| Model                            | -     |
| Die (AT-60)                      | -     |
|                                  |       |