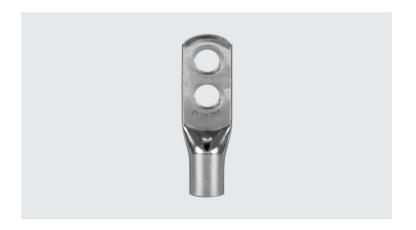

## TM-2 - COPPER COMPRESSION TERMINAL (TWO HOLES / SHORT BARREL)

TM-150-2

## **Description**

**Purpose:** Termination of copper conductors.

**Characteristics:** High electrical conductivity and corrosion resistance. Pad with several hole diameter options and optimum electrical contact.

**Applications:** Electrical panels, circuit breaker connections, motors, machines, busbars, electrical distribution boards, among others.

Material: Electrolytic copper.

Finish: Tin plated.