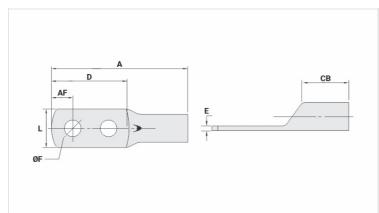

## **Datasheet**

Circunferencial Die

Hexagonal Die

| Conductors - Cross Section (mm²) | 150   |
|----------------------------------|-------|
| Dimensions (mm)                  |       |
| Hole Diameter (mm)               | 13,8  |
| Screw*                           |       |
| Inches                           | 1/2   |
| Metric                           | M12   |
| L                                | 30,0  |
| A                                | 112,0 |
| СВ                               | 26,0  |
| AF                               | 13,0  |
| D                                | 74,0  |
| E                                | 3,6   |
| Current (A)                      | 577   |
| Application Tool                 |       |
| Mechanical Pliers                |       |
| Model                            | -     |
| Die (AT-60)                      | -     |
| Hydraulic Pliers (AY/CY/AHM/AHB) |       |