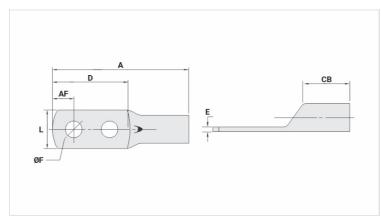

## **Datasheet**

Hydraulic Pliers (AY/CY/AHM/AHB)

Circunferencial Die

Hexagonal Die

| Conductors - Cross Section (mm²) | 500   |
|----------------------------------|-------|
| Dimensions (mm)                  |       |
| Hole Diameter (mm)               | 13,8  |
| Screw*                           |       |
| Inches                           | 1/2   |
| Metric                           | M12   |
| L                                | 52,0  |
| A                                | 154,0 |
| СВ                               | 44,0  |
| AF                               | 19,0  |
| D                                | 86,4  |
| E                                | 5,1   |
| Current (A)                      | 1253  |
| Application Tool                 |       |
| Mechanical Pliers                |       |
| Model                            | -     |
| Die (AT-60)                      | -     |
|                                  |       |