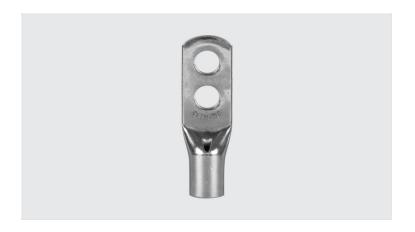

## TM-2 - COPPER COMPRESSION TERMINAL (TWO HOLES / SHORT BARREL)

TM-500-2

## **Description**

**Purpose:** Termination of copper conductors.

**Characteristics:** High electrical conductivity and corrosion resistance. Pad with several hole diameter options and optimum electrical contact.

**Applications:** Electrical panels, circuit breaker connections, motors, machines, busbars, electrical distribution boards, among others.

Material: Electrolytic copper.

Finish: Tin plated.