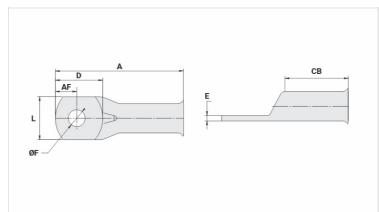

## **Datasheet**

Hydraulic Pliers (AY/CY/AHM/AHB)

Circunferencial Die

Hexagonal Die

| Conductors - Cross Section (mm <sup>2</sup> ) | 240  |  |
|-----------------------------------------------|------|--|
| Dimensions (mm)                               |      |  |
| Hole Diameter (mm)                            | 13,8 |  |
| Screw*                                        |      |  |
| Inches                                        | 1/2  |  |
| Metric                                        | M12  |  |
| L                                             | 38,0 |  |
| Α                                             | 92,5 |  |
| СВ                                            | 43,0 |  |
| AF                                            | 17,0 |  |
| D                                             | 35,0 |  |
| E                                             | 4,8  |  |
| Current (A)                                   | 781  |  |
| Application Tool                              |      |  |
| Mechanical Pliers                             |      |  |
| Model                                         | -    |  |
| Die (AT-60)                                   | -    |  |
|                                               |      |  |