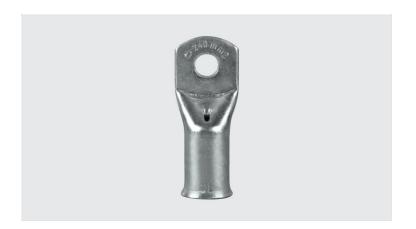

## TF-L - COPPER TERMINAL FOR FLEXIBLE CONDUCTORS (ONE HOLE / LONG BARREL)

TF-240-L

## **Description**

**Purpose:** Termination of copper conductors.

**Characteristics:** High electrical conductivity and corrosion resistance. Pad with several hole diameter options and optimum electrical contact. Expanded shape barrel for easy insertion of flexible conductors.

**Applications:** Electrical panels, circuit breaker connections, motors, machines, busbars, electrical distribution boards, among others.

Material: Electrolytic copper.

Finish: Tin Plated.