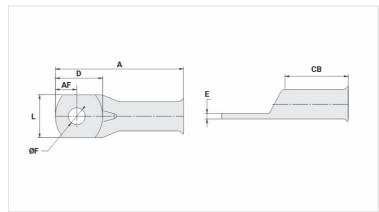

## **Datasheet**

Hydraulic Pliers (AY/CY/AHM/AHB)

Circunferencial Die

Hexagonal Die

| Conductors - Cross Section (mm²) | 300   |
|----------------------------------|-------|
| Dimensions (mm)                  |       |
| Hole Diameter (mm)               | 13,8  |
| Screw*                           |       |
| Inches                           | 1/2   |
| Metric                           | M12   |
| L                                | 41,5  |
| A                                | 103,0 |
| CB                               | 47,0  |
| AF                               | 19,0  |
| D                                | 40,0  |
| E                                | 5,0   |
| Current (A)                      | 902   |
| Application Tool                 |       |
| Mechanical Pliers                |       |
| Model                            | -     |
| Die (AT-60)                      | -     |
|                                  |       |