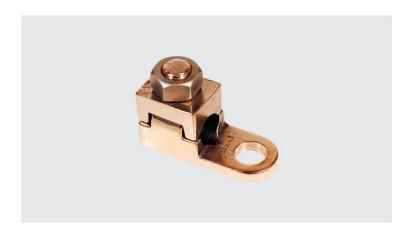

## **Description**

**Purpose:** Cable-busbar termination for copper cable (classes - 1/2/3). Connection to busbars, switchboards, electrical panels and others.

Characteristics: Mechanical pressure connection. Pad with one hole.

**Application:** Electrical installations in general (residential, building, industrial).

Material: Copper alloy terminal, electrolytic zinc plated steel nut.

**Application Tool:** Star or open-ended wrench.