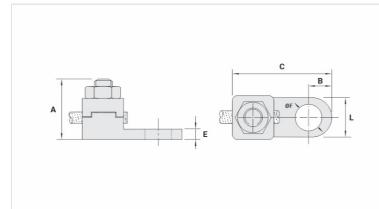

## **Datasheet**

| Conductor       |       |
|-----------------|-------|
| mm²             | 6     |
| AWG/MCM         | 10    |
| Screw           |       |
| Inches          | 3/16  |
| Metric          | M5    |
| Dimensions (mm) |       |
| L               | 11,0  |
| A               | 21,0  |
| C               | 28,0  |
| В               | 5,5   |
| E               | 3,0   |
| ØF              | 5,4   |
| Package         |       |
| Qty. / Package  | 100   |
| Unit Weight (g) | 20,30 |