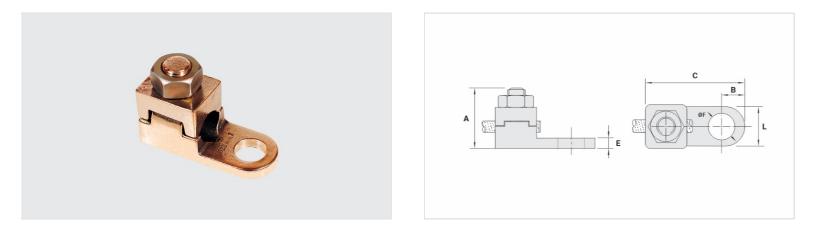

## Description

**Purpose:** Cable-busbar termination for copper cable (classes - 1/2/3). Connection to busbars, switchboards, electrical panels and others.

**Characteristics:** Mechanical pressure connection. Pad with one hole.

**Application:** Electrical installations in general (residential, building, industrial).

**Material:** Copper alloy terminal, electrolytic zinc plated steel nut.

Application Tool: Star or open-ended wrench.

## Datasheet

| Conductor       |       |
|-----------------|-------|
| mm <sup>2</sup> | 10    |
| AWG/MCM         | 8     |
| Screw           |       |
| Inches          | 3/16  |
| Metric          | M5    |
| Dimensions (mm) |       |
| L               | 11,5  |
| A               | 19,0  |
| C               | 28,0  |
| В               | 5,5   |
| E               | 3,0   |
| ØF              | 5,4   |
| Package         |       |
| Qty. / Package  | 100   |
| Unit Weight (g) | 18,50 |