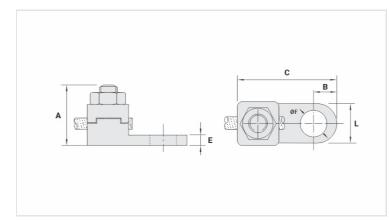

## **Datasheet**

| Conductor       |               |       |
|-----------------|---------------|-------|
| mn              | m²            | 16    |
| AW              | /G/MCM        | 6     |
| Screw           |               |       |
| Inc             | ches          | 1/4   |
| Me              | etric         | M6    |
| Dimensions (mm) |               |       |
| L               |               | 11,0  |
| Α               |               | 21,0  |
| С               |               | 28,0  |
| В               |               | 6,5   |
| Е               |               | 3,5   |
| ØF              |               | 6,5   |
| Package         |               |       |
| Qty             | y. / Package  | 100   |
| Uni             | it Weight (g) | 24,00 |