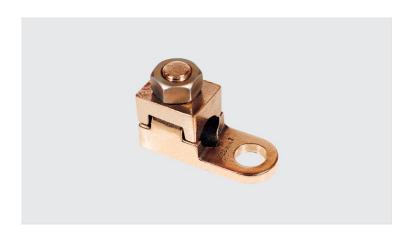

## **Description**

**Purpose:** Cable-busbar termination for copper cable (classes - 1/2/3). Connection to busbars, switchboards, electrical panels and others.

Characteristics: Mechanical pressure connection. Pad with one hole.

**Application:** Electrical installations in general (residential, building, industrial).

**Material:** Copper alloy terminal, electrolytic zinc plated steel nut.

**Application Tool:** Star or open-ended wrench.