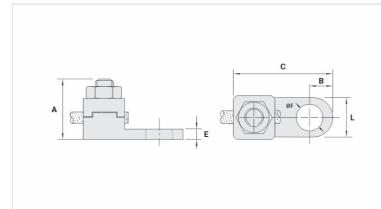

## **Datasheet**

| Conductor       |       |
|-----------------|-------|
| mm²             | 25    |
| AWG/MCM         | 4     |
| Screw           |       |
| Inches          | 1/4   |
| Metric          | M6    |
| Dimensions (mm) |       |
| L               | 13,5  |
| A               | 24,0  |
| C               | 32,0  |
| В               | 7,0   |
| E               | 4,0   |
| ØF              | 6,5   |
| Package         |       |
| Qty. / Package  | 50    |
| Unit Weight (g) | 33,30 |