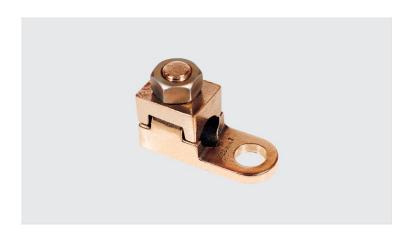

## **Description**

**Purpose:** Cable-busbar termination for copper cable (classes - 1/2/3). Connection to busbars, switchboards, electrical panels and others.

Characteristics: Mechanical pressure connection. Pad with one hole.

**Application:** Electrical installations in general (residential, building, industrial).

Material: Copper alloy terminal, electrolytic zinc plated steel nut.

**Application Tool:** Star or open-ended wrench.