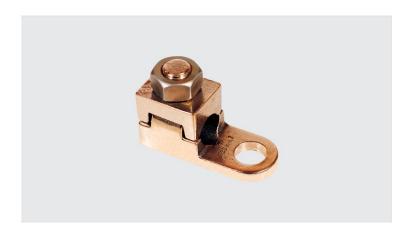

## **Description**

**Purpose:** Cable-busbar termination for copper cable (classes - 1/2/3). Connection to busbars, switchboards, electrical panels and others.

Characteristics: Mechanical pressure connection. Pad with one hole.

**Application:** Electrical installations in general (residential, building, industrial).

Material: Copper alloy terminal, electrolytic zinc plated steel nut.

**Application Tool:** Star or open-ended wrench.