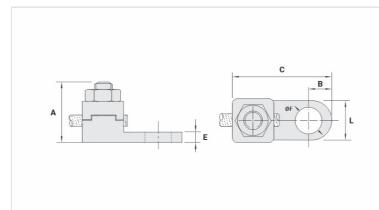

## **Datasheet**

Unit Weight (g)

| Conductor       |                |      |  |
|-----------------|----------------|------|--|
|                 | mm²            | 35   |  |
|                 | AWG/MCM        | 2    |  |
| Screw           |                |      |  |
|                 | Inches         | 1/4  |  |
|                 | Metric         | M6   |  |
| Dimensions (mm) |                |      |  |
|                 | L              | 13,5 |  |
|                 | A              | 24,0 |  |
|                 | C              | 32,0 |  |
|                 | В              | 7,0  |  |
|                 | E              | 4,0  |  |
|                 | ØF             | 6,5  |  |
| P               | Package        |      |  |
|                 | Qty. / Package | 50   |  |
|                 |                |      |  |