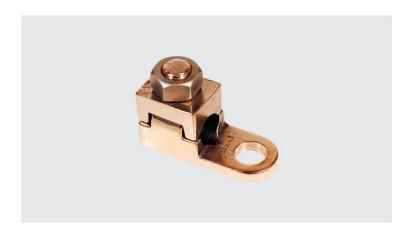

## **TA - TIGHTENING TERMINAL (SYMMETRIC SERIES)**

TA-50

## **Description**

**Purpose:** Cable-busbar termination for copper cable (classes - 1/2/3). Connection to busbars, switchboards, electrical panels and others.

**Characteristics:** Mechanical pressure connection. Pad with one hole.

**Application:** Electrical installations in general (residential, building, industrial).

Material: Copper alloy terminal, electrolytic zinc plated steel nut.

**Application Tool:** Star or open-ended wrench.