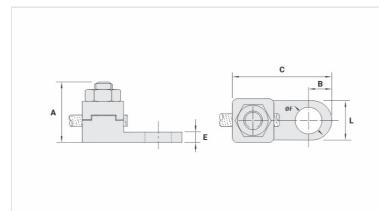

## **Datasheet**

Unit Weight (g)

|                 | Conductor      |      |  |
|-----------------|----------------|------|--|
|                 | mm²            | 50   |  |
|                 | AWG/MCM        | 1/0  |  |
| Screw           |                |      |  |
|                 | Inches         | 5/16 |  |
|                 | Metric         | M8   |  |
| Dimensions (mm) |                |      |  |
|                 | L              | 16,0 |  |
|                 | A              | 29,0 |  |
|                 | C              | 41,0 |  |
|                 | В              | 8,5  |  |
|                 | E              | 4,0  |  |
|                 | ØF             | 8,5  |  |
|                 | Package        |      |  |
|                 | Qty. / Package | 30   |  |
|                 |                |      |  |