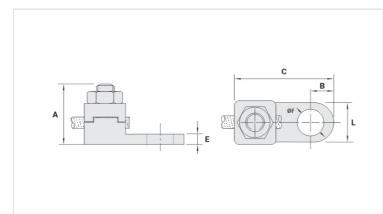

## **Datasheet**

| Conductor       |       |
|-----------------|-------|
| mm²             | 70    |
| AWG/MCM         | 2/0   |
| Screw           |       |
| Inches          | 5/16  |
| Metric          | M8    |
| Dimensions (mm) |       |
| L               | 18,0  |
| A               | 29,0  |
| C               | 41,0  |
| В               | 9,0   |
| E               | 4,0   |
| ØF              | 8,5   |
| Package         |       |
| Qty. / Package  | 30    |
| Unit Weight (g) | 61,00 |