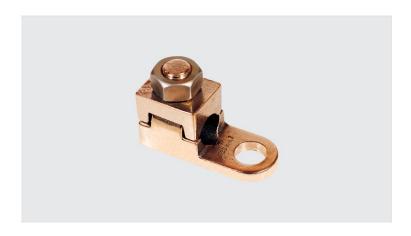

## **Description**

**Purpose:** Cable-busbar termination for copper cable (classes - 1/2/3). Connection to busbars, switchboards, electrical panels and others.

Characteristics: Mechanical pressure connection. Pad with one hole.

**Application:** Electrical installations in general (residential, building, industrial).

**Material:** Copper alloy terminal, electrolytic zinc plated steel nut.

**Application Tool:** Star or open-ended wrench.