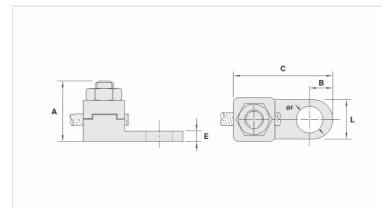

## **Datasheet**

Unit Weight (g)

| Conductor       |      |
|-----------------|------|
| mm²             | 95   |
| AWG/MCM         | 3/0  |
| Screw           |      |
| Inches          | 3/8  |
| Metric          | M10  |
| Dimensions (mm) |      |
| L               | 21,0 |
| A               | 34,0 |
| C               | 50,5 |
| В               | 10,5 |
| E               | 5,0  |
| ØF              | 10,5 |
| Package         |      |
| Qty. / Package  | 30   |
|                 |      |