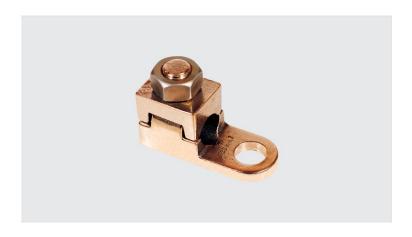

## **Description**

**Purpose:** Cable-busbar termination for copper cable (classes - 1/2/3). Connection to busbars, switchboards, electrical panels and others.

**Characteristics:** Mechanical pressure connection. Pad with one hole.

**Application:** Electrical installations in general (residential, building, industrial).

Material: Copper alloy terminal, electrolytic zinc plated steel nut.

**Application Tool:** Star or open-ended wrench.