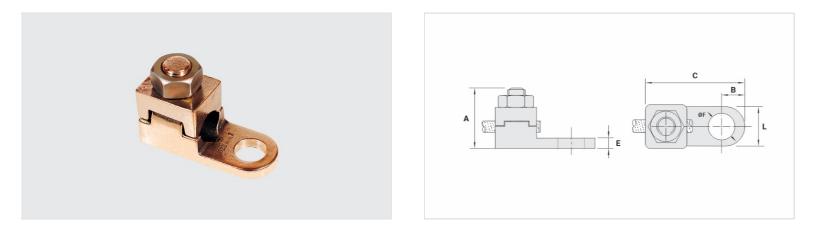

## Description

**Purpose:** Cable-busbar termination for copper cable (classes - 1/2/3). Connection to busbars, switchboards, electrical panels and others.

**Characteristics:** Mechanical pressure connection. Pad with one hole.

**Application:** Electrical installations in general (residential, building, industrial).

**Material:** Copper alloy terminal, electrolytic zinc plated steel nut.

Application Tool: Star or open-ended wrench.

## Datasheet

| Conductor       |        |
|-----------------|--------|
| mm <sup>2</sup> | 120    |
| AWG/MCM         | 4/0    |
| Screw           |        |
| Inches          | 1/2    |
| Metric          | M12    |
| Dimensions (mm) |        |
| L               | 24,5   |
| A               | 41,0   |
| C               | 59,5   |
| В               | 12,5   |
| E               | 5,0    |
| ØF              | 13,5   |
| Package         |        |
| Qty. / Package  | 20     |
| Unit Weight (g) | 162,70 |