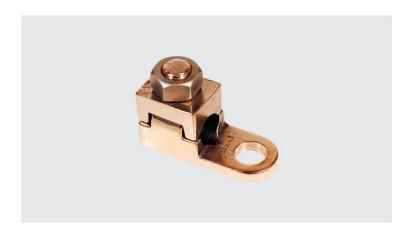

## **TA - TIGHTENING TERMINAL (SYMMETRIC SERIES)**

TA-150

## **Description**

**Purpose:** Cable-busbar termination for copper cable (classes - 1/2/3). Connection to busbars, switchboards, electrical panels and others.

**Characteristics:** Mechanical pressure connection. Pad with one hole.

**Application:** Electrical installations in general (residential, building, industrial).

**Material:** Copper alloy terminal, electrolytic zinc plated steel nut.

**Application Tool:** Star or open-ended wrench.