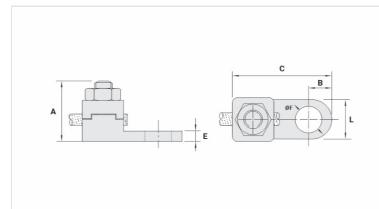

## **Datasheet**

Unit Weight (g)

| Conductor       |      |
|-----------------|------|
| mm²             | 150  |
| AWG/MCM         | 250  |
| Screw           |      |
| Inches          | 1/2  |
| Metric          | M12  |
| Dimensions (mm) |      |
| L               | 24,5 |
| A               | 41,0 |
| С               | 59,5 |
| В               | 12,5 |
| E               | 5,0  |
| ØF              | 13,5 |
| Package         |      |
| Qty. / Package  | 20   |