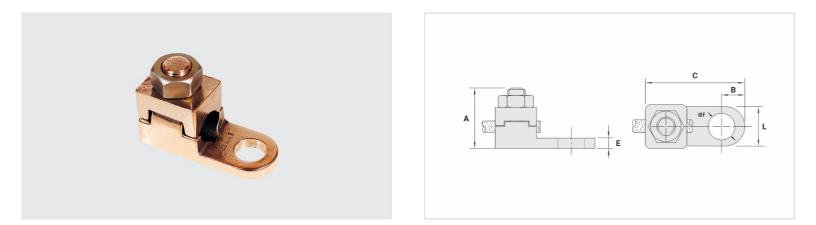

## Description

**Purpose:** Cable-busbar termination for copper cable (classes - 1/2/3). Connection to busbars, switchboards, electrical panels and others.

**Characteristics:** Mechanical pressure connection. Pad with one hole.

**Application:** Electrical installations in general (residential, building, industrial).

**Material:** Copper alloy terminal, electrolytic zinc plated steel nut.

Application Tool: Star or open-ended wrench.

## Datasheet

| Conductor       |        |
|-----------------|--------|
| mm <sup>2</sup> | 185    |
| AWG/MCM         | 300    |
| Screw           |        |
| Inches          | 1/2    |
| Metric          | M12    |
| Dimensions (mm) |        |
| L               | 26,0   |
| A               | 41,0   |
| C               | 65,0   |
| В               | 13,5   |
| E               | 6,0    |
| ØF              | 13,5   |
| Package         |        |
| Qty. / Package  | 15     |
| Unit Weight (g) | 195,20 |